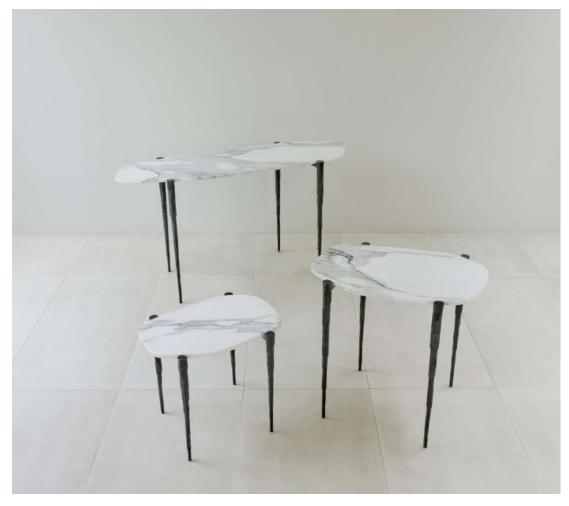

## MADE BY BY TOM FAULKNER

the Cloud collection celebrates form, shape and the blacksmith's art.

The legs of these marble side tables are made by a skilled blacksmith, and each one is hammered by hand. The marble itself looks like it is 'floating' above the frame, and the overall look is delicate and 'insect-like'.

Cloud can be made with any of our marbles, and the legs can be made in either steel or bronze. Click here to see our range of finishes and marbles.

### **Material Options**

Frame: Hammered Steel, Top: Marble Finishes: Standard or Specialist