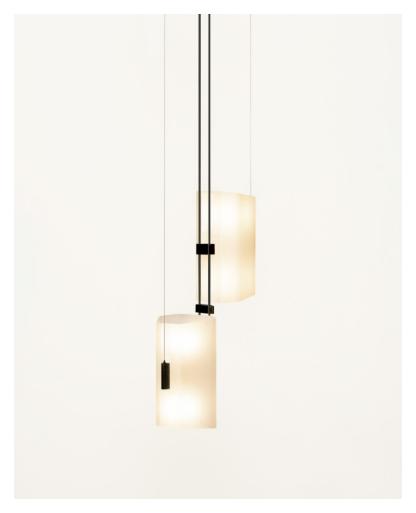

#### MADE BY BY ATELIER DE TROUPE

The CLOCHE collection mimics crystalline formations found in nature. Hand cast glass shades are suspended from brass-plated airplane cables, delicate brass rods, and hand-shaped brass hardware. This allows for single and multi tier arrangements.

### **Material Options**

Shade in hand cast sandblasted glass. W 8¼ in (21.6 cm) x D 7 in (17.8 cm) x H Hardware in satin brass or matte black.