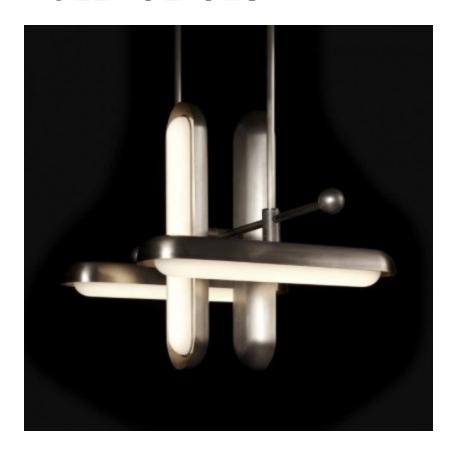

# **MADE BY BY APPARATUS STUDIO**

The Circuit series creates rhythm with the repetition of pure shapes. A glowing glass capsule nests in a brass shade, becoming a contained form that multiplies to construct larger fix

### **Dimensions**

27.5" W, 18" D. Height to Order. Minimum Height 24".