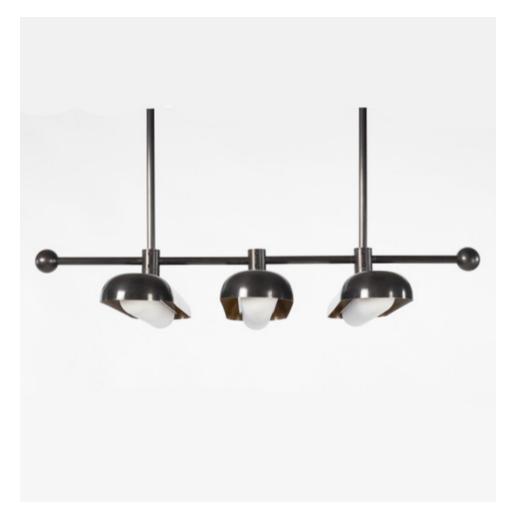

#### **MADE BY BY APPARATUS STUDIO**

The Circuit series creates rhythm with the repetition of pure shapes. A glowing glass capsule nests in a brass shade, becoming a contained form that multiplies to construct larger fixtures.

#### **Dimensions**

27.5" W, 18" D