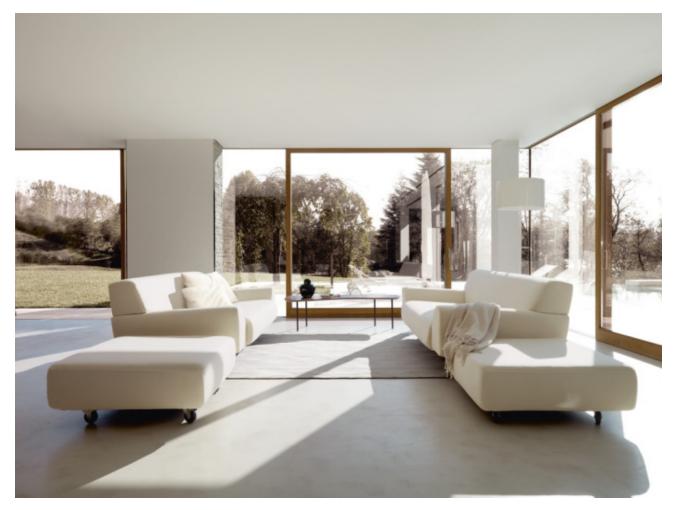

## CINI BOERI LOUNGE CHAIR & OTTOMAN

### **MADE BY BY KNOLL**

Paying particular attention to how people use lounge seating, Cini Boeri designed her third lounge collection for Knoll to deliver multiple sitting zones — bench-like support near the seat front, and relaxed comfort as one moves into the piece. The collection harmonizes generous proportions and sleek lines to deliver a modern solution for today's more expansive interiors.

#### **Dimensions**

Lounge Chair: 54"W x 44"D x 30.5"H, Seat Height: 16.5", Arm Height: 22.5"

Ottoman: 33"W x 33"D x 13.5"H

#### **Material Options**

Available in a range of Spinneybeck® leathers Frame is formed steel tubing with dark grey powder coat finish

Available with 4 standard legs or two front legs and two casters in the back