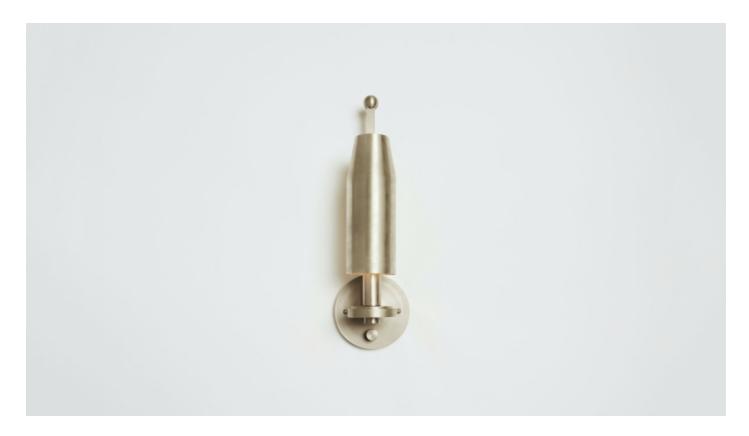

### MADE BY BY WORKSTEAD

The CHAMBER SCONCE features an adjustable metal shade that conceals or reveals light by degree. Composed of square brass tubing supporting a sculptural shroud, the fixture is suitable for myriad applications given its adaptable nature. Features an integrated dimmer knob.