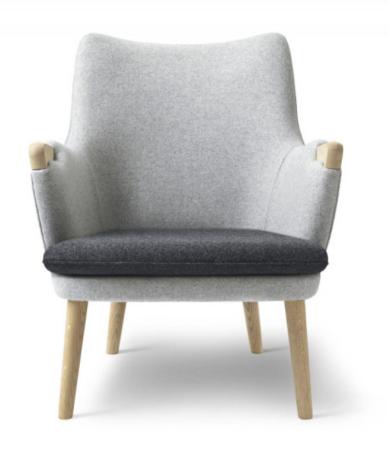

# CH71 LOUNGE CHAIR

## **MADE BY BY CARL HANSEN & SON**

Carl Hansen & Søn is proud to present a lounge chair and sofa highlighting Hans J. Wegner's unique mastery of upholstery and furniture craftsmanship. Wegner possessed a rare ability to unite aesthetics, function and comfort - a talent clearly evident in the sculptural furniture set the world-famous Danish architect and designer first introduced in 1952. The CH71 lounge chair and CH72 two-seater sofa, which have not been in production since the late 1970s, now join the Carl Hansen & Søn collection.

Both the CH71 and CH72 are characterized by relatively small dimensions, a slim, comfortable, fully upholstered frame, and round, tapered legs in solid wood. The comfortable furniture set features loose cushions and upholstered armrests that are finished with elegant, rounded, solid wood handles.