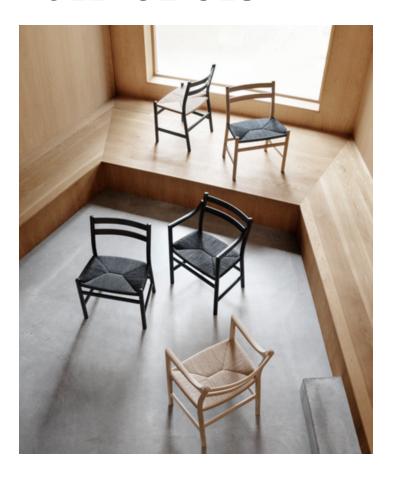

### **MADE BY BY CARL HANSEN & SON**

The CH47 dining chair combines organic materials and shapes into versatile, minimalist forms. From entryway to dining rooms, waiting rooms to conference rooms, this elegant 1965 chair design showcase Wegner's affinity for functional, elegant simplicity. The CH47 dining chair was designed without armrests, while the CH46 dining chair was designed with.

#### **Dimensions**

29"W~X~20"D~X~31"H, Seat Height: 14.5"

### **Material Options**

Available in a variety of Oak finishes. The seat, hand-woven in high quality paper cord, is available in either natural or black.