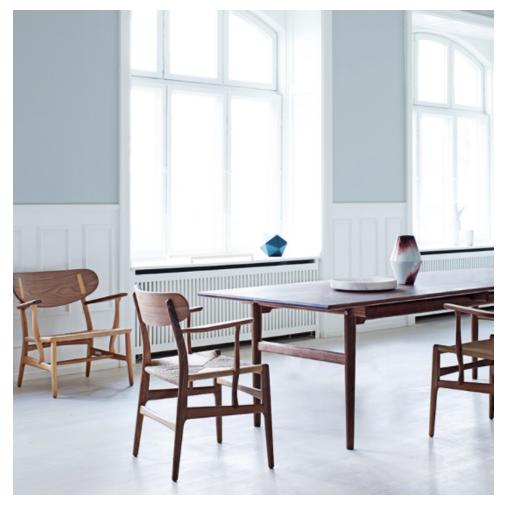

### **MADE BY BY CARL HANSEN & SON**

The CH26 dining chair is closely related to the CH22 lounge chair. Both have good ergonomics, a sturdy construction and characteristic curved armrest supports. CH26 serves as both a dining chair and desk chair, and Wegner has taken the table height and chair usage carefully into account in its proportions and construction.

#### **Dimensions**

23.5"W x 20.5"D x 31.5"H, Seat Height: 17.5"

### **Material Options**

Available in a variety of finishes in oak or oak/walnut combination. The seat is available in natural or black paper cord.