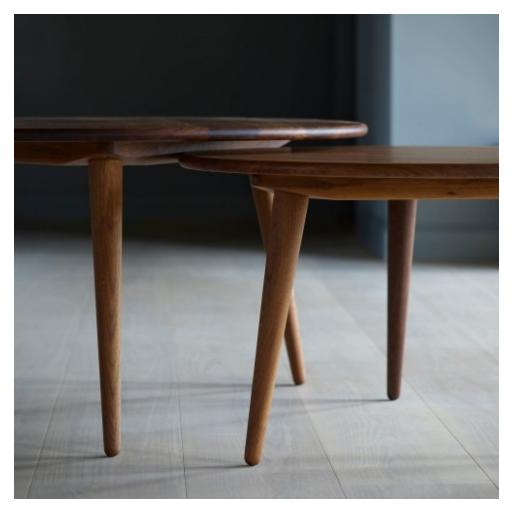

### MADE BY BY CARL HANSEN & SON

The seemingly simple three-legged design of the CH008 coffee table has become one of Wegner's most iconic. And deservingly so, given that an equal amount of effort went into designing the solid wood tabletop as the solid wood frame that connects the three round legs to the tabletop and emphasizes key visible elements as much as the more hidden structural parts.