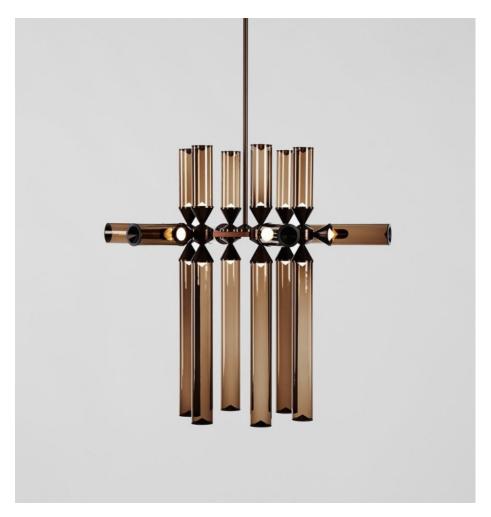

# HOLLACE CLUNY

## **CASTLE 18-02**

### MADE BY BY ROLL & HILL

While the shape of these pieces occasionally resemble the turrets of a castle, the name actually comes from the game of chess. The rook can jump any distance, yet it is restricted to moving orthogonally. Likewise, the glass in Castle extends to different lengths, but is always horizontal or vertical.

#### **Dimensions**

L 30in/76cm x W 27in/68cm x H 27.5in/70cm

#### **Material Options**

Black, Bronze & Brushed Brass Metal Finishes Clear, Cream & Smoke Glass