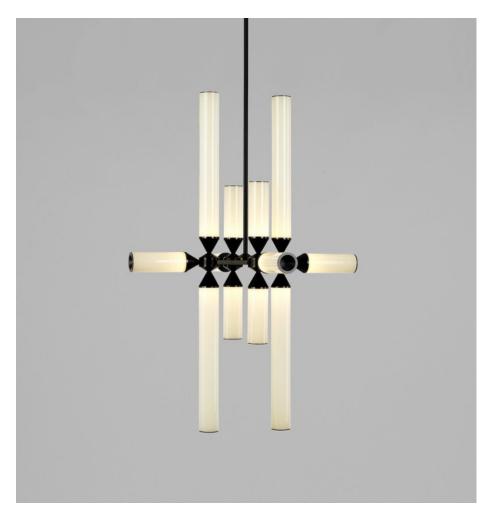

# **CASTLE 12-03**

### MADE BY BY ROLL & HILL

While the shape of these pieces occasionally resemble the turrets of a castle, the name actually comes from the game of chess. The rook can jump any distance, yet it is restricted to moving orthogonally. Likewise, the glass in Castle extends to different lengths, but is always horizontal or vertical.

### **Dimensions**

L 18in/46cm x W 18in/46cm x H 48in/122cm

### **Material Options**

Black, Bronze & Brushed Brass Metal Finishes Clear, Cream & Smoke Glass