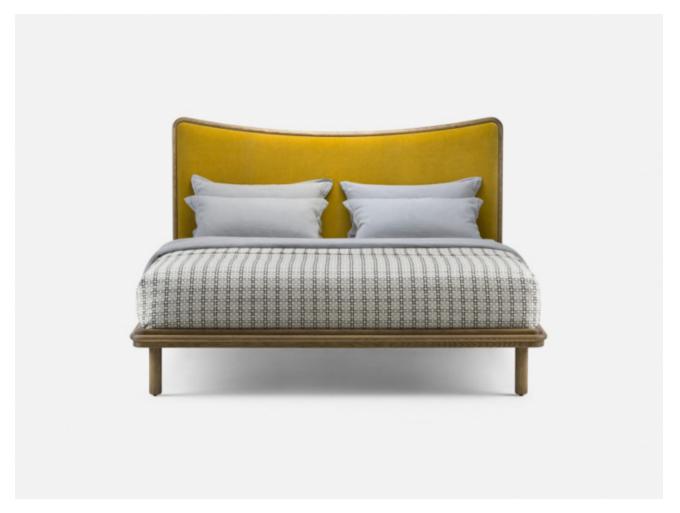

# **CARLTON BED**

## MADE BY BY DE LA ESPADA

Inspired by the juxtaposition of old and new design seen in converted Brooklyn brownstones, Carlton Bed is modern with historical references. It shares its design language with Elliot Table and Chair. The frame is made from a series of carved wood components, revealing a stunning composition of grain patterns. Upholstery softens the headboard.