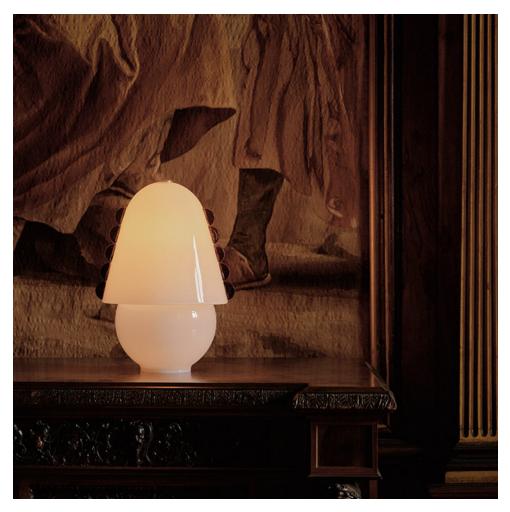

### MADE BY BY IN COMMON WITH

A handmade table lamp that pairs a graceful silhouette with eye-catching embellishment. Calla's shades are made using a modern variation on a centuries-old practice, which involves applying handmade glass details—in this case, rounded fins whose colors deepen when illuminated—to blown glass surfaces.

Fitted with hand-finished brass details and a dim-to-warm bulb.