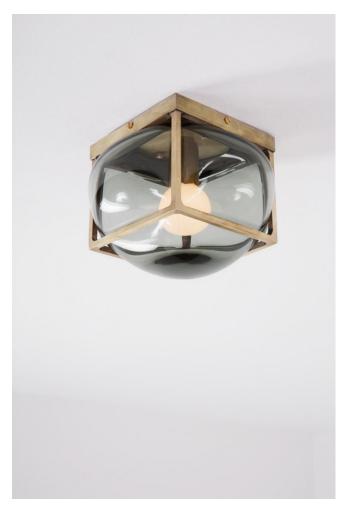

### MADE BY BY ATELIER DE TROUPE

The Bulle can be used as a flush mount, a sconce or a table top fixture. The glass is hand blown into the solid brass frame.

## **Material Options**

The hand blowed glass is available in either clear grey or opal white. Finish options for the metal frame are either blackened brass or unfinished brass. Hardware is finished to match the metal frame.