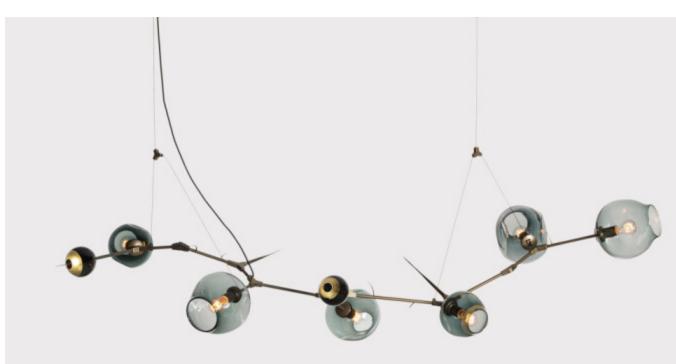

## BU.06.02 MADE BY BY LINDSEY ADELMAN

The 6 Globe Burst Chandelier is designed by Lindsey Adelman. Working closely with an extensive group of local suppliers and master craftspeople has allowed the work to evolve naturally over the the past several years. This refined manufacturing process coupled with an adventurous approach to custom work drives constant innovation. Photography: Lauren Coleman for Lindsey Adelman

## Dimensions

H 30in/76cm W 90in/229cm D 27in/69cm

## **Material Options**

Finishes: Brushed Brass, Vintage Brass Glass Options: Clear, Grey Suspension: Aircraft Cable Canopy: Ø 5" x H .25" canopy with cable grip hardware (2 hanging points) Shades: Combination of glass 9" globes, 7" globes, spikes and glass barnacles with brass stamens