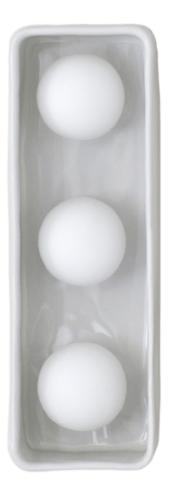

## BRICK III MADE BY BY WORKSTEAD

The BRICK III is a modern interpretation of the classic vanity sconce, celebrating the dialogue between the handmade and the serial. A cast earthenware base hand-glazed in soft white frames a trio of matte opal globes, suggesting a hollowed brick cradling neotenic forms. The ADA compliant sconce can be mounted vertically or horizontally for a flattering, luminous glow.