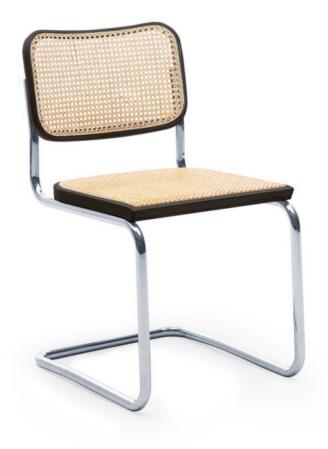

## BREUER CESCA CHAIR ARMLESS

## **MADE BY BY KNOLL**

Marcel Breuer married traditional craftsmanship with industrial methods and materials to help make tubular steel furniture an international sensation and a modern institution. The cantilevered form exploits the possibilities unique to the material and gives the chair added flexibility and comfort. The iconic seat features hand-woven cane inserts and a beech frame.

## **Material Options**

Frame Finishes: Hardwood Beech or Ebonized Beech Available with handwoven cane inserts or in a selection of Knoll textiles and Spinneybeck leathers The KnollStudio logo and signature of Marcel Breuer are stamped into the base of the chair