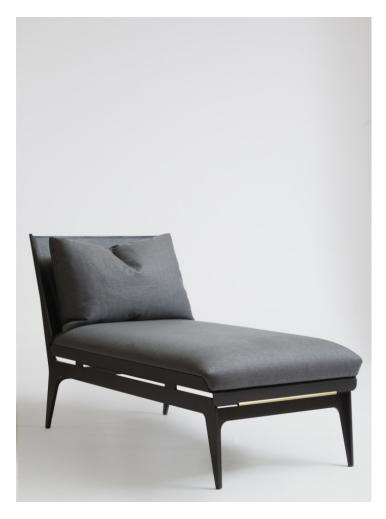

### MADE BY BY GABRIEL SCOTT

The perfect addition to any living room, the Boudoir Chaise Longue elegantly combines rounded metal lines and layering effects through the use of luxurious materials, including French vegan leather, a plush fabric cushion and a metal frame made by hand in our Montreal studio. Click here to download more info.

#### **Dimensions**

30.44" x 58.58" x 35.65" H

Seat Height: 20"

### **Material Options**

Metal: Blackened Steel, Satin Nickel, Satin Brass or Satin Copper Vegan Leather & Fabric: Black, Navy, Gray or Nude finishes