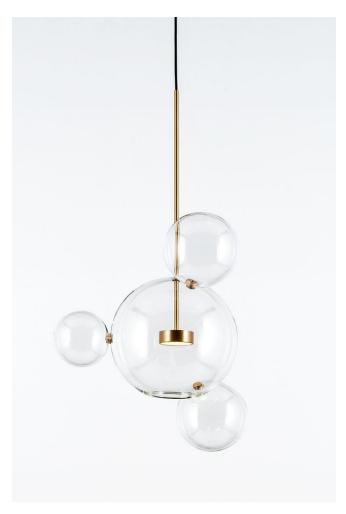

### **MADE BY BY GIOPATO & COOMBES**

The lightness of the soap bubbles has become a metaphor for the immateriality of light. Bolle is a collection of lamps in transparent glass, where the illuminating brass bulb is suspending between the spheres, giving light to not only the space but also the curved surfaces, multiplying reflections to amplify the magical effect. Together with selected artisans, Giopato&Coombes look for the best manufacturetechnicque for every single project. The Bolle lamps are hand blown by local Venetian artisans using the "a lume" technique.