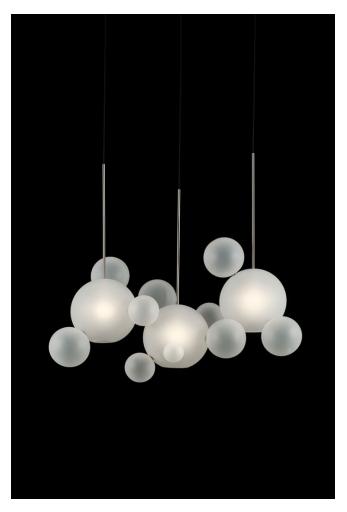

### **MADE BY BY GIOPATO & COOMBES**

The Bolle Frosted inverts the perception of the Bolle project. Whereas Bolle play with the emptiness, Bolle Frosted work with the positive volume of the spheres, creating satellites that seem to grow and move together through the space. The Bolle Frosted lamps are hand blown by local Venetian artisans using the "a lume" technique.