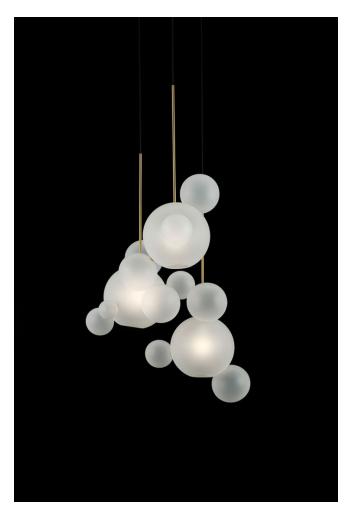

### **MADE BY BY GIOPATO & COOMBES**

The Bolle Frosted inverts the perception of the Bolle project. Whereas Bolle play with the emptiness, Bolle Frosted work with the positive volume of the spheres, creating satellites that seem to grow and move together through the space. The Bolle Frosted lamps are hand blown by local Venetian artisans using the "a lume" technique.