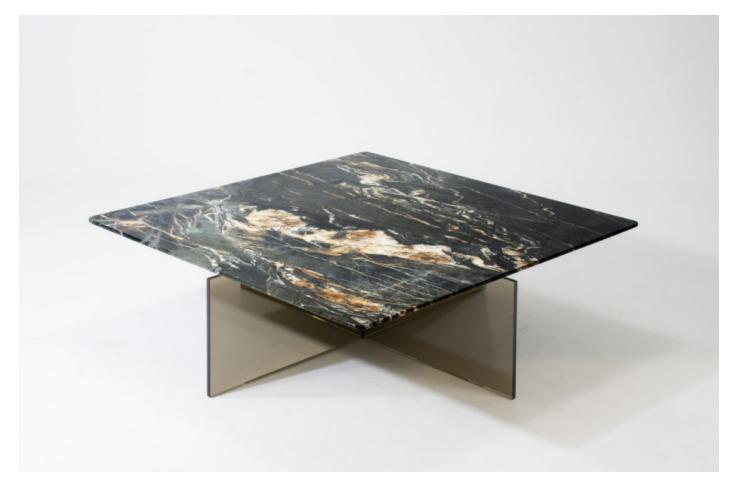

## **BESIDE MYSELF-COFFEE TABLE**

### MADE BY BY CLASTE COLLECTION

A slab of marble appearing to float above a base of ultra-clear or bronzed glass. By hand shaping the underside of the marble slab this floating effect is a simple gesture that elevates the design in a subtle yet compelling manner. Available in either square or round and in two different heights the table can be placed alone or in combination with the "Remember Me" table.

#### Dimensions

 $\begin{array}{l} 32 \times 32 \times 10 \text{ in} \\ 32 \times 32 \times 14 \text{ in} \\ 42 \times 42 \times 10 \text{ in} \\ 42 \times 42 \times 14 \text{ in} \end{array}$ 

### **Material Options**

Available in clear or bronze glass. Click to see selection of marble options.