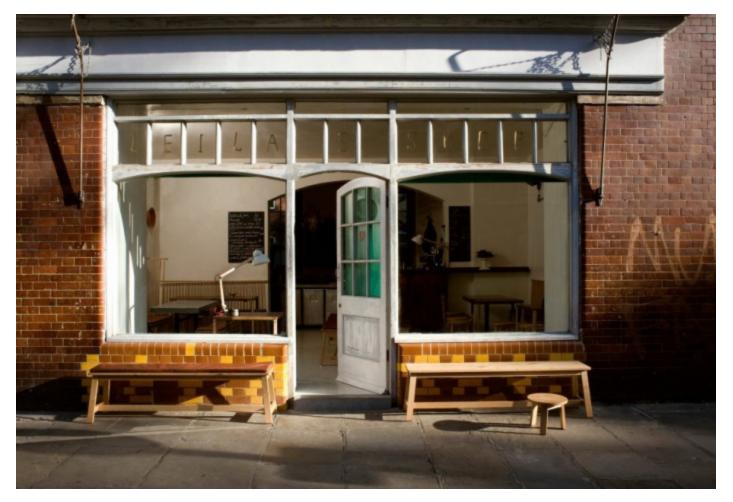

## BENCH made by by <u>de la espada</u>

Part of Studioilse's Seating for Eating collective, Bench is reassuringly familiar but carefully detailed. Optional upholstered pad softens the seating area. Furniture that you can sit on together, but that still leaves room for the individual.

## Dimensions

overall W72 3/4 × D13 4/5 × H16 7/8 ", seat W71 × D12 2/3 Available in American black walnut, American white oak, or × H16 7/8 " European Ash in a range of finishes. Copper feet. Optional

## **Material Options**

Available in American black walnut, American white oak, or European Ash in a range of finishes. Copper feet. Optional upholstered seat pad available separately. NOTE: Three holes spaced lengthwise across the centre of the seat allow a seat pad to be secured. The bench can be ordered with or without these holes.