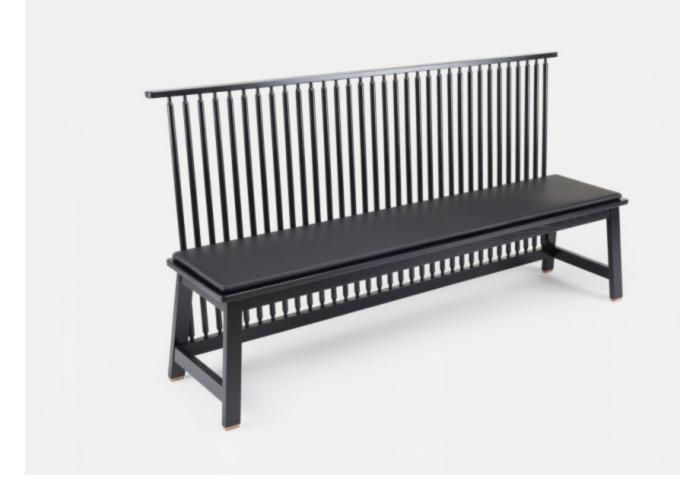

## **BENCH WITH BACK**

## MADE BY BY DE LA ESPADA

Part of Studioilse's Seating for Eating collective, Bench with Back is reassuringly familiar but carefully detailed. Optional upholstered pad softens the seating area. Furniture that you can sit on together, but that still leaves room for the individual.

## Dimensions

overall W72 3/4 × D19 2/5 × H38 ", seat W70 7/8 × D15 1/3 Available in American black walnut, American white oak, or × H16 7/8 " European Ash in a range of finishes. Copper feet. Optional

## **Material Options**

Available in American black walnut, American white oak, or European Ash in a range of finishes. Copper feet. Optional upholstered pad available separately. NOTE: Three holes spaced lengthwise across the centre of the seat allow a seat pad to be secured. The bench can be ordered with or without these holes.