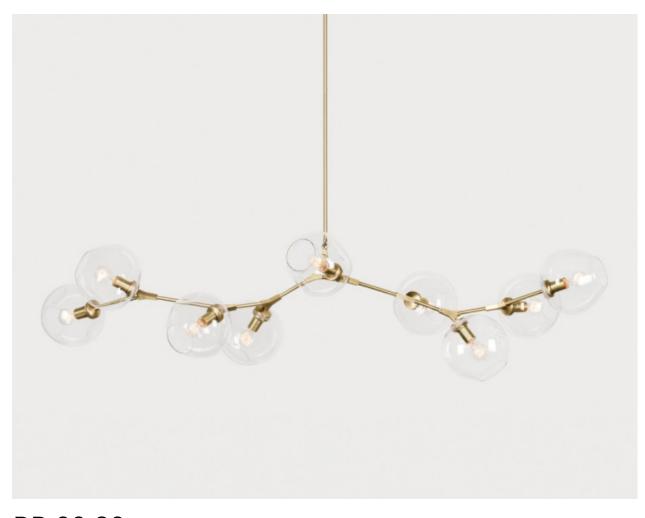

## BB.09.39 made by by Lindsey adelman

9-Globe Branching Bubble Chandelier is designed by Lindsey Adelman. Lindsey Adelman and her team design and build each fixture in their Manhattan Studio. Working closely with an extensive group of local suppliers and master craftspeople has allowed the work to evolve naturally over the the past several years. This refined manufacturing process coupled with an adventurous approach to custom work drives constant innovation.

## Dimensions

H 21in/56cm W 80in/221cm D 25in/69cm

## **Material Options**

Finishes: Brushed Brass, Oil-Rubbed Bronze, Vintage Brass, Satin Nickel Glass Options: Clear, Grey, White. Suspension: Includes 36" or 72" stem that can be cut on-site. Longer lengths available upon request. Canopy: Ø 5" x H .25" Shades: 9" Glass Globe