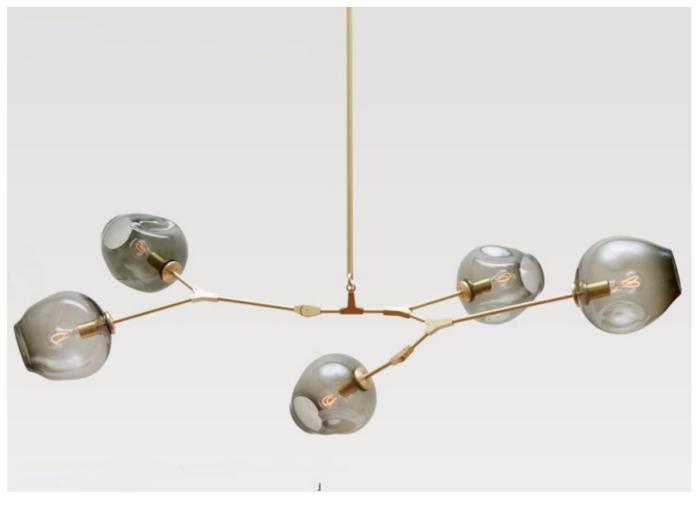

## BB.05.28 made by by Lindsey adelman

5-Globe Branching Bubble Chandelier is designed by Lindsey Adelman. Lindsey Adelman and her team design and build each fixture in their Manhattan Studio. Working closely with an extensive group of local suppliers and master craftspeople has allowed the work to evolve naturally over the the past several years. This refined manufacturing process coupled with an adventurous approach to custom work drives constant innovation.

#### Dimensions

H 21in/53cm W 64in/163cm D 21in/53cm

### **Material Options**

Finishes: Brushed Brass, Oil-Rubbed Bronze, Vintage Brass, Satin Nickel Glass Options: Clear, Grey, White. Suspension: Includes 36" or 72" stem that can be cut on-site. Longer lengths available upon request. Canopy: Ø 5" x H .25" Shades: 9" Glass Globe