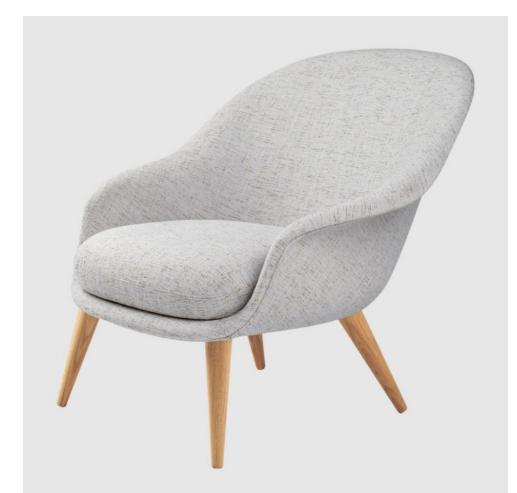

## WOBATBLASSENGE CHAIR - FULLY UPHOLSTERED, LOW BACK,

## MADE BY BY <u>GUBI</u>

The new Bat Lounge Chair, which comes in a high- and low-back version, is designed by Danish-Italian design-duo GamFratesi. The chair carries strong references to the interesting characteristics of bats, with its inviting, distinctive shell reminiscent of the shape of a bat's wingspan. Balancing between the traditional and surprising, the Bat Lounge Chair is created with a Scandinavian approach to crafts, simplicity and functionalism while also carrying a strong embedded story and associations expressed in a minimalist idiom. The wide range of upholstery options and different bases makes the Bat Lounge Chair fit perfectly into a variety of public and private contexts.