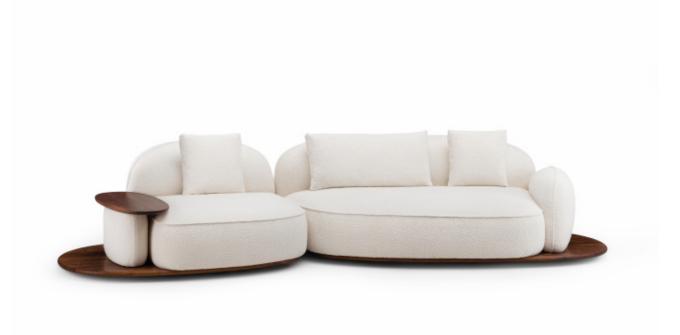

## MADE BY BY DE LA ESPADA

The Azores collection comprises sofas and small tables, conceived as islands, allowing for flexible compositions to suit unique spaces. Each piece has a soft, rounded, sculptural shape made from luxurious upholstery and rich solid wood, highlighting the craft of De La Espada. Designed by Luca Nichetto.