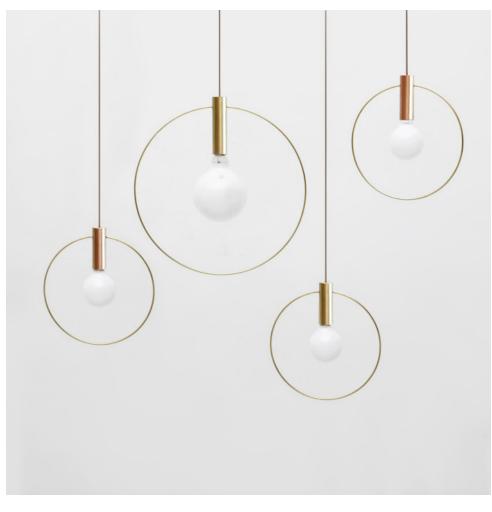

## AURA ROW MADE BY BY LADIES AND GENTLEMEN STUDIO

Light pared down into its two elemental ingredients: the source (the bulb) and its illumination (highlighted by a brass ring) The resulting Aura pendant lights are simple and versatile. The two available sizes can be hung individually at adjustable heights or in clusters and rows...

### **Dimensions**

This standard 5 piece row configuration brass, copper, blackened brass ties a mix of 5 Aura pendants to one 48" x 6" x 1" brass canopy to wire to a single junction box. Heights and rotation of each pendant adjustable up to 8' to be composed at installation. 10" x 3" x 15" (10" Aura); 15" x 3" x 18" (15" Aura); 48"w canopy