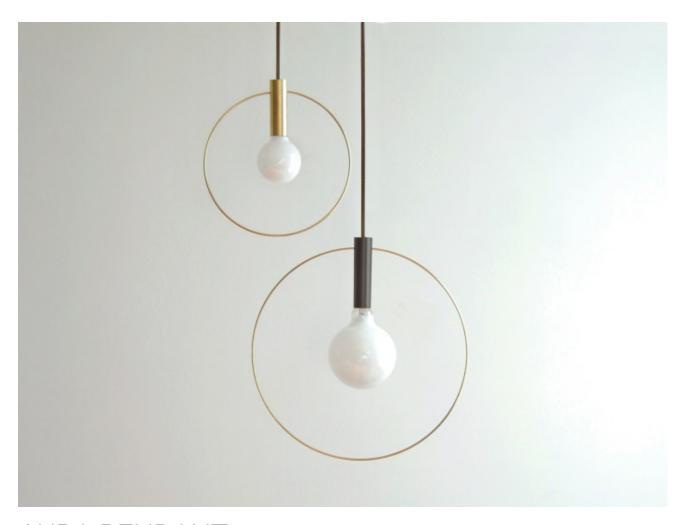

# **AURA PENDANT**

## MADE BY BY LADIES AND GENTLEMEN STUDIO

Light pared down into its two elemental ingredients: the source (the bulb) and its illumination (highlighted by a brass ring) The resulting Aura pendant lights are simple and versatile. The two available sizes can be hung individually at adjustable heights or in clusters and rows.