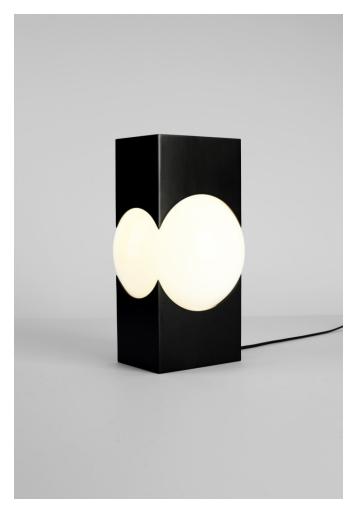

#### MADE BY BY ROLL & HILL

Named for the Titan doomed to shoulder the world, Atlas combines an illuminated glass globe with an intersecting metal armature, drawing on Karl Zahn's elegant use of geometry and metaphor in design.

#### **Dimensions**

H 13in/33cm  $\times$  W 8in/20cm  $\times$  D 8in/20cm