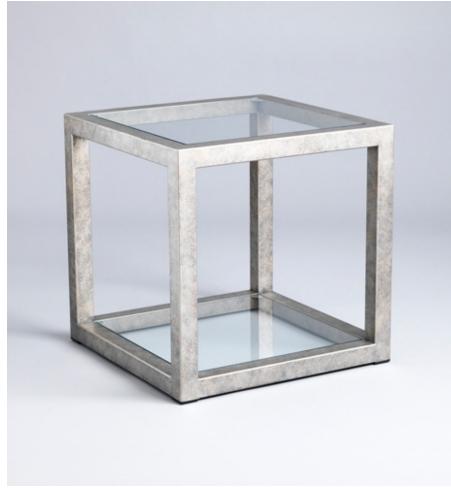

# APOLLO SQUARE SIDE TABLE

## MADE BY BY TOM FAULKNER

Part of our Avenues collection, Apollo features a generous bar-width that creates serious visual impact. Its strong, solid lines bring structure and cohesion to a seating area, anchoring the furniture around it and establishing a sense of balance and harmony. Fully customisable Apollo can come with either a glass, antiqued mirror glass or marble top and the frame is available in a selection of our standard or specialist finishes.

#### Dimensions

Small: 40 x 40 x H50cm / 16 x 16 x H20" Medium: 50 x 50 x H50cm / 20 x 20 x H20" Large: 60 x 60 x H50cm / 24 x 24 x H20" Sofa: 60 x 50 x H50cm / 24 x 20 x H20"

### **Material Options**

Base: Steel or Hand Polished Steel, Top: Glass or Marble