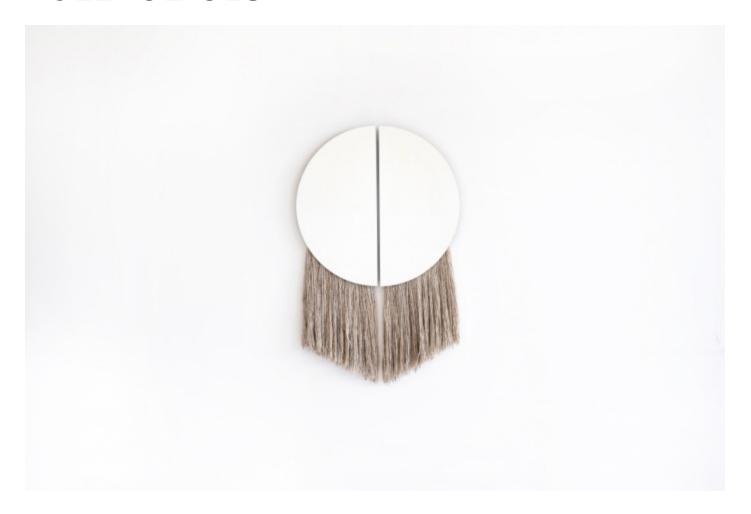

### MADE BY BY BEN & AJA BLANC

Named for the Greek God of the Sun, the Apollo Mirror is the marriage of sculptural and functional object, with two half circle mirrors joined by negative space and partnered with hand-spun, hand-painted silk fiber. Customization available, shown here in clear mirror and natural fiber