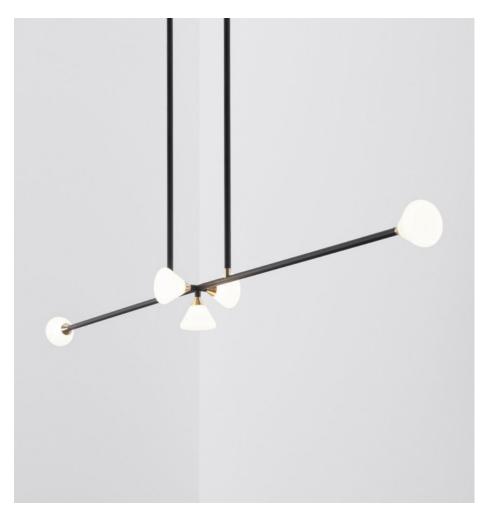

# **APOLLO CHANDELIER 5**

## MADE BY BY ROLL & HILL

This award-winning design is all about the details. Brass and hand-blown glass seamlessly blend into the matte-finish armature. The Apollo collection features a balanced, double-stemmed luminary, housing LEDs in opal glass shades to cast a brilliant yet soft light.

#### **Dimensions**

L 53in/135cm x W 6in/15cm x H 4.5in/11cm