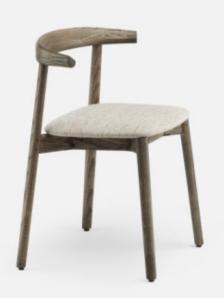

# ANDO UPHOLSTERED CHAIR

## MADE BY BY DE LA ESPADA

Upholstered Ando Chair is a utilitarian, robust and quiet design with beautiful detailing. It is a rela-tively compact dining chair with strength and per-sonality whilst remaining understated. The back

is made from multiple pieces of wood, joined and carved, showcasing the natural grain variations in the material. The seat is softened by upholstery for added comfort.

Ando Chair is also available without upholstery.

### Dimensions

W54 × D46 × H71.5 cm, seat height 46cm W21 1/4 × D18 1/8 × H28 1/4 ", seat height 18 1/8"

### **Material Options**

Available in a selection ash, oak or walnut finishes. Upholstered in a selection of De La Espada textiles.