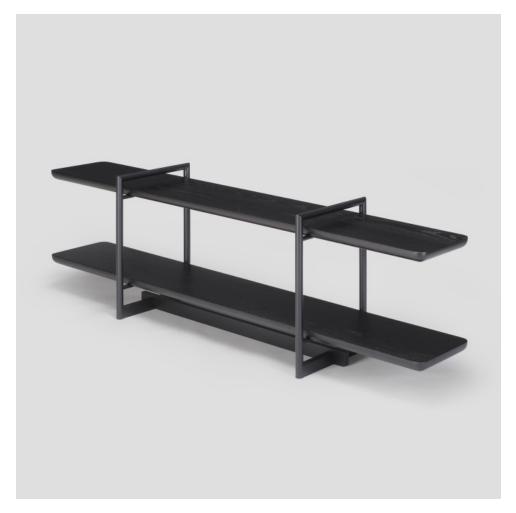

### **MADE BY BY SKRAM**

The altai two-shelf is intended for use as a freestanding open storage unit, room divider, or sofa table. The product is constructed of solid timber for the shelves and uprights in steel, stainless steel, or bronze. Standard skram timber and metal finishes may be specified from the options below. Custom sizing and finish options are also available. Residential or contract use.

#### **Dimensions**

width 88 / 223.5 cm depth 16 / 40.5 cm height 26 / 66 cm

### **Material Options**

Available in a selection of wood finishes. Matte Black Metal is standard, additional options available.