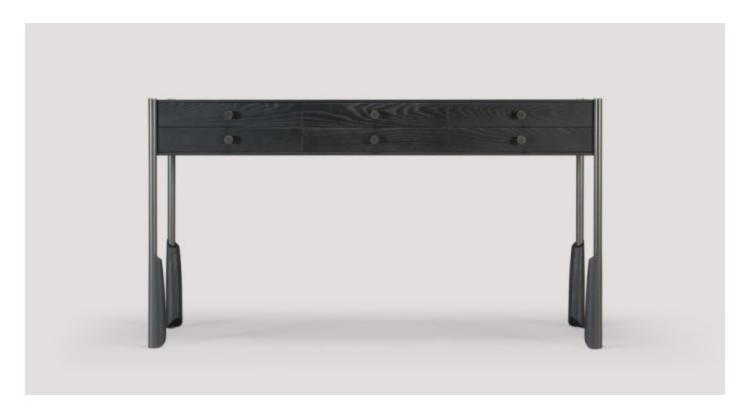

## **ALTAI APOTHECARY CONSOLE TABLE**

### **MADE BY BY SKRAM**

A modern take on a traditional Apothecary Table. The altai apothecary console table is available in a variety of standard and limited edition veneer and metal finishes. Veneer work is hand-bookmatched.

#### **Dimensions**

A17 Standard Dimensions: width 54 / 137cm depth 18 / 46cm height 30 / 76cm

Customization available

### **Material Options**

bronze also available.

Available in a selection of veneer finishes. All edges are solid timber to match for added durability. Construction is mortise-and-tenon joinery throughout.
6 drawers—hand-fitted on traditional wood runners—in timber to match are standard.
Standard metal base finish: opaque matte black, brushed