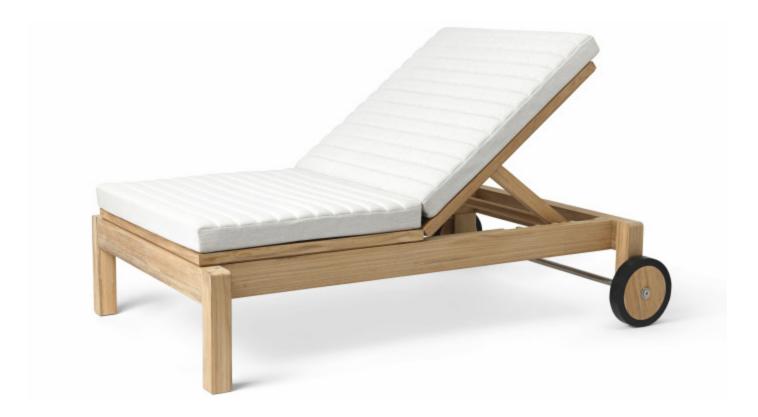

## AH604 LOUNGER

## **Dimensions**

H: 30 x W: 88 x D: 131 cm

## **Material Options**

Material:Teak, Untreated Cushion: Agora Life Oat 1760