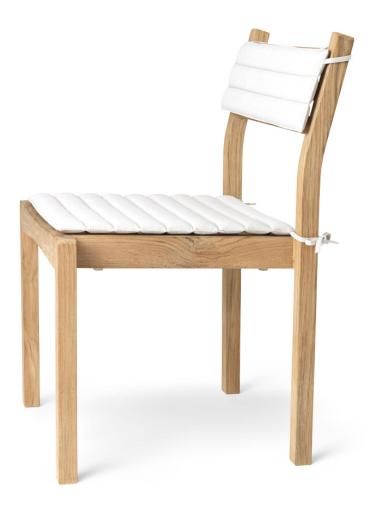

### **MADE BY BY CARL HANSEN & SON**

Carl Hansen & Søn presents AH Outdoor Series – a stackable outdoor collection that combines rigorous design with soft details, designed by Danish architect Alfred Homann. The AH Outdoor Series features a rigorous aesthetic paired with Homann's sense of soft shapes – as evidenced in the beautifully curved armrests, backrests, and seats, where the braces elegantly grip the frame. These joints are meticulously polished by hand by the skilled craftsmen at Carl Hansen & Søn, to achieve a soft and tactile surface. All the tables and chairs can be stacked for ease of storage when not in use, exemplifying Homann's attention to detail and understanding of form and function.

#### **Dimensions**

Width 51 cm / 20" — Depth 54.5 cm / 21.4" Height 81 cm / 31.8" Seat height 45 cm / 17.7"

#### **Material Options**

Material:Teak, Untreated Cushion: Agora Life Oat 1760