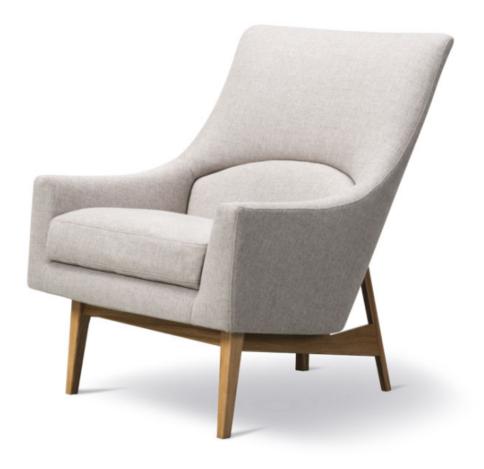

### MADE BY BY FREDERICIA

Originally designed by Jens Risom in 1961 the A-Chair is a graceful expression of an elegant, upholstered chair in a timeless design, boasting an A-frame in the back for added support and as signature detail. The curved lines of the two-piece back and loose seat cushion accentuate the comfort and softness of this foam-filled chair with a black lacquered steel or matt chrome.

#### **Dimensions**

W: 82 cm D: 76 cm

H: 88 cm

Wt: 25 kg

### **Material Options**

Upholstered in a selection of Fredericia fabrics. Metal base in matte black or matte chrome or in a selection of wood options