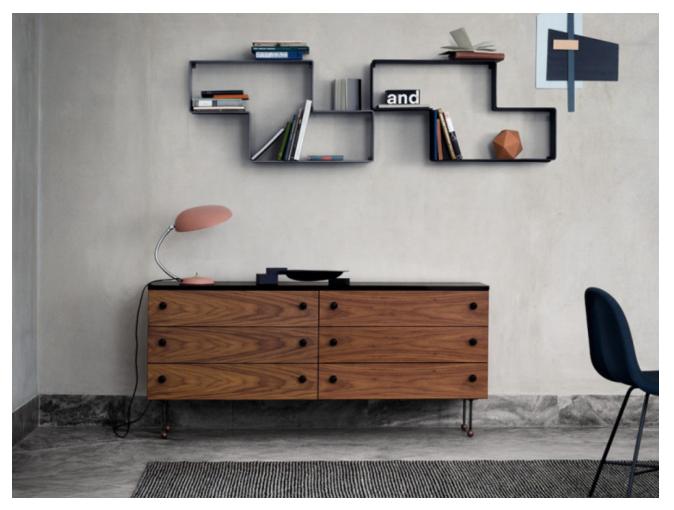

### **MADE BY BY GUBI**

Designed in 1952, but named "the 62-series" because they were deemed to be ten years ahead of their time. The slender metal legs with the small solid wood spheres are a contrast to the sharp rectangular shapes, giving the furniture a characteristic appearance of lightness, the pieces almost seeming to defy gravity.

#### **Material Options**

The 62 series 6-drawer dressers are made of American Walnut veneer combined with high-gloss black laminate cabinet and top. The legs are made in black powder coated steel and the knobs are black lacquered. The 62-series consists of: Desk, Dresser 3, Dresser 4 and Dresser 6. The 62-series is made to order.