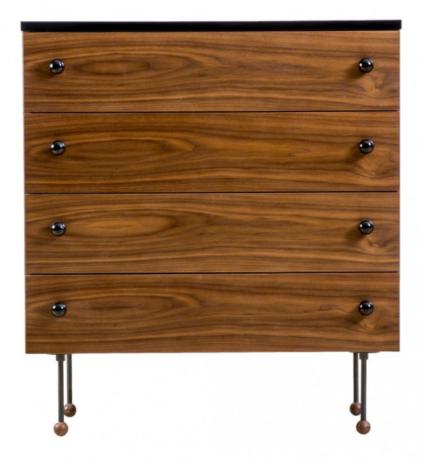

## 62 SERIES 4 DRAWER DRESSER

## **MADE BY BY GUBI**

Designed in 1952, but named "the 62-series" because they were deemed to be ten years ahead of their time. The slender metal legs with the small solid wood spheres are a contrast to the sharp rectangular shapes, giving the furniture a characteristic appearance of lightness, the pieces almost seeming to defy gravity.

## **Material Options**

The 62 series 3-drawer dressers are made of American Walnut veneer combined with high-gloss black laminate cabinet and top. The legs are made in black powder coated steel and the knobs are black lacquered. The 62-series consists of: Desk, Dresser 3, Dresser 4 and Dresser 6. The 62-series is made to order.