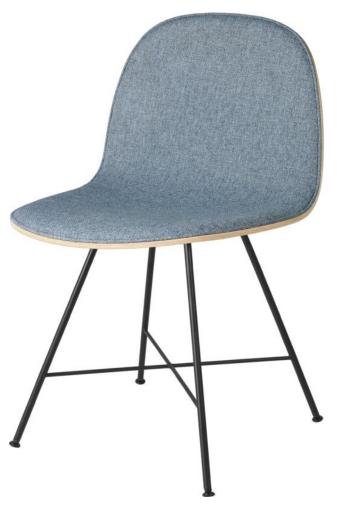

# KOMPLOT 2D CHAIR-UPHOLSTERED

## **MADE BY BY GUBI**

The GUBI 2D Chair is a series of light dining chairs made from laminated veneer with options for front upholstery in a wide range of fabrics and leathers, suitable for both private and public spaces. Being an extension to the classic GUBI 3D Chair, it is characterised by its more sleek and minimalistic look that with its two-dimensional veneer shell can be mixed and matched with a wide range of wooden or metallic bases.