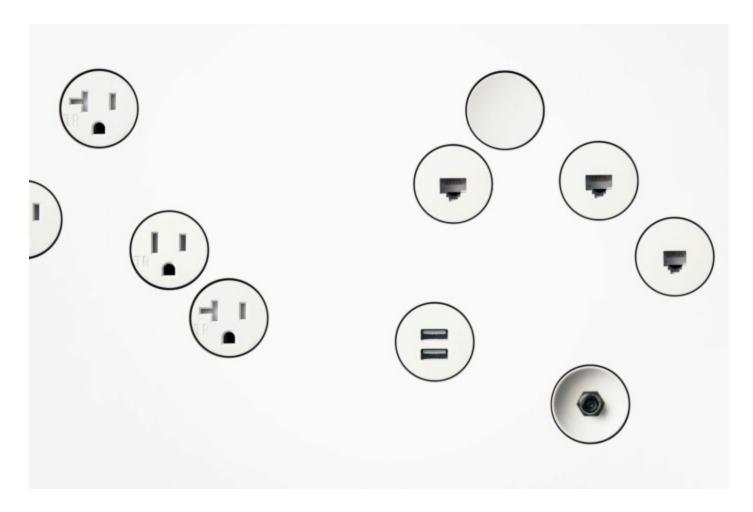

## **MADE BY BY BOCCI**

The 22 system is a comprehensive suite of minimal C/UL-listed outlets and devices designed by Bocci that use standard junction boxes to seamlessly flush mount into any wall surface.

The suite of devices include: single and double power, USB, HDMI, Data

Please provide the following details when specifying:

Single or Double Barrel Power: 15A or 20A

Drywall or Alternate material installation (marble, millwork etc.)